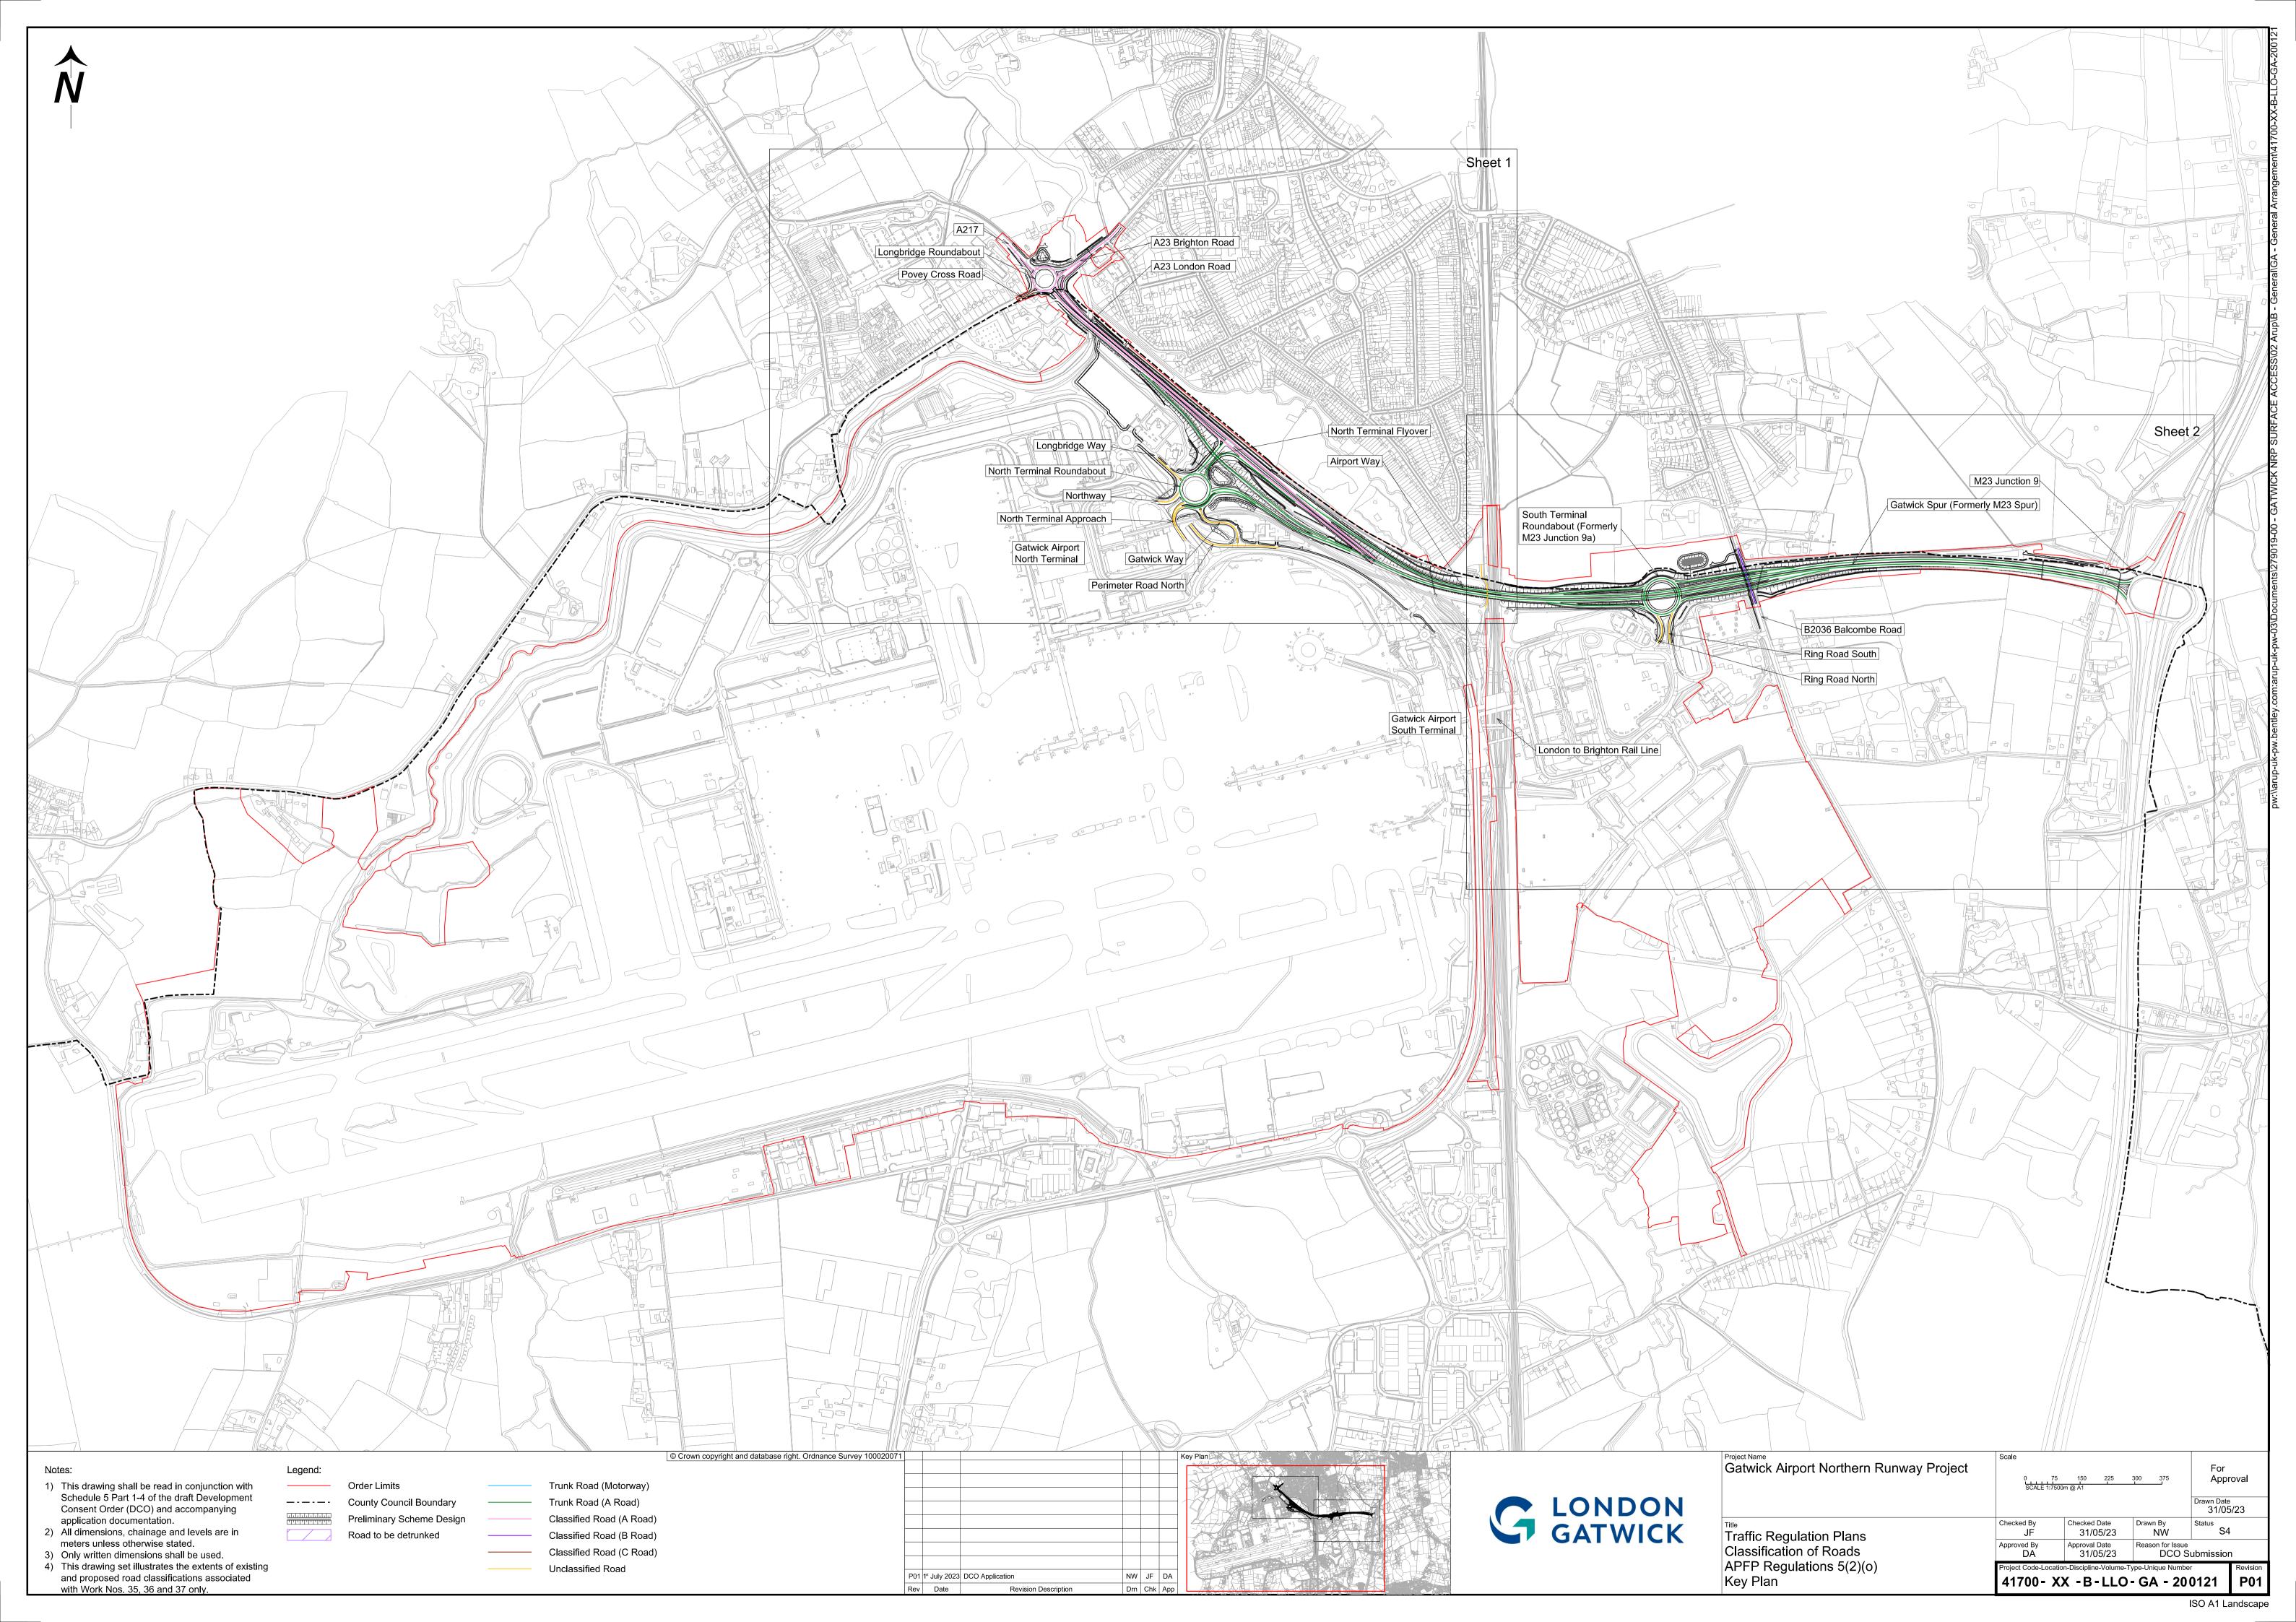

## Traffic Regulation Plans – Classifications of Roads – For Approval

| <b>Drawing Number</b>    | Revision | Drawing Title                                                                   | Scale    | <b>Sheet Size</b> |
|--------------------------|----------|---------------------------------------------------------------------------------|----------|-------------------|
| 41700-XX-B-LLO-GA-200121 | P01      | Traffic Regulation Plans – Classification of Roads – APFP Regulations 5(2)(o) – | 1:7500   | A1                |
|                          |          | Key Plan                                                                        |          |                   |
| 41700-XX-B-LLO-GA-200122 | P01      | Traffic Regulation Plans – Classification of Roads – APFP Regulations 5(2)(o) – | 1:2500   | A1                |
|                          |          | Sheet 1 – Existing Measures                                                     |          |                   |
| 41700-XX-B-LLO-GA-200123 | P01      | Traffic Regulation Plans – Classification of Roads – APFP Regulations 5(2)(o) – | 1:2500   | A1                |
|                          |          | Sheet 2 – Existing Measures                                                     |          |                   |
| 41700-XX-B-LLO-GA-200124 | P01      | Traffic Regulation Plans – Classification of Roads – APFP Regulations 5(2)(o) – | 1:2500 / | A1                |
|                          |          | Sheet 1A – Proposed Measures                                                    | 1:1250   |                   |
| 41700-XX-B-LLO-GA-200125 | P01      | Traffic Regulation Plans – Classification of Roads – APFP Regulations 5(2)(o) – | 1:2500   | A1                |
|                          |          | Sheet 2A – Proposed Measures                                                    |          |                   |