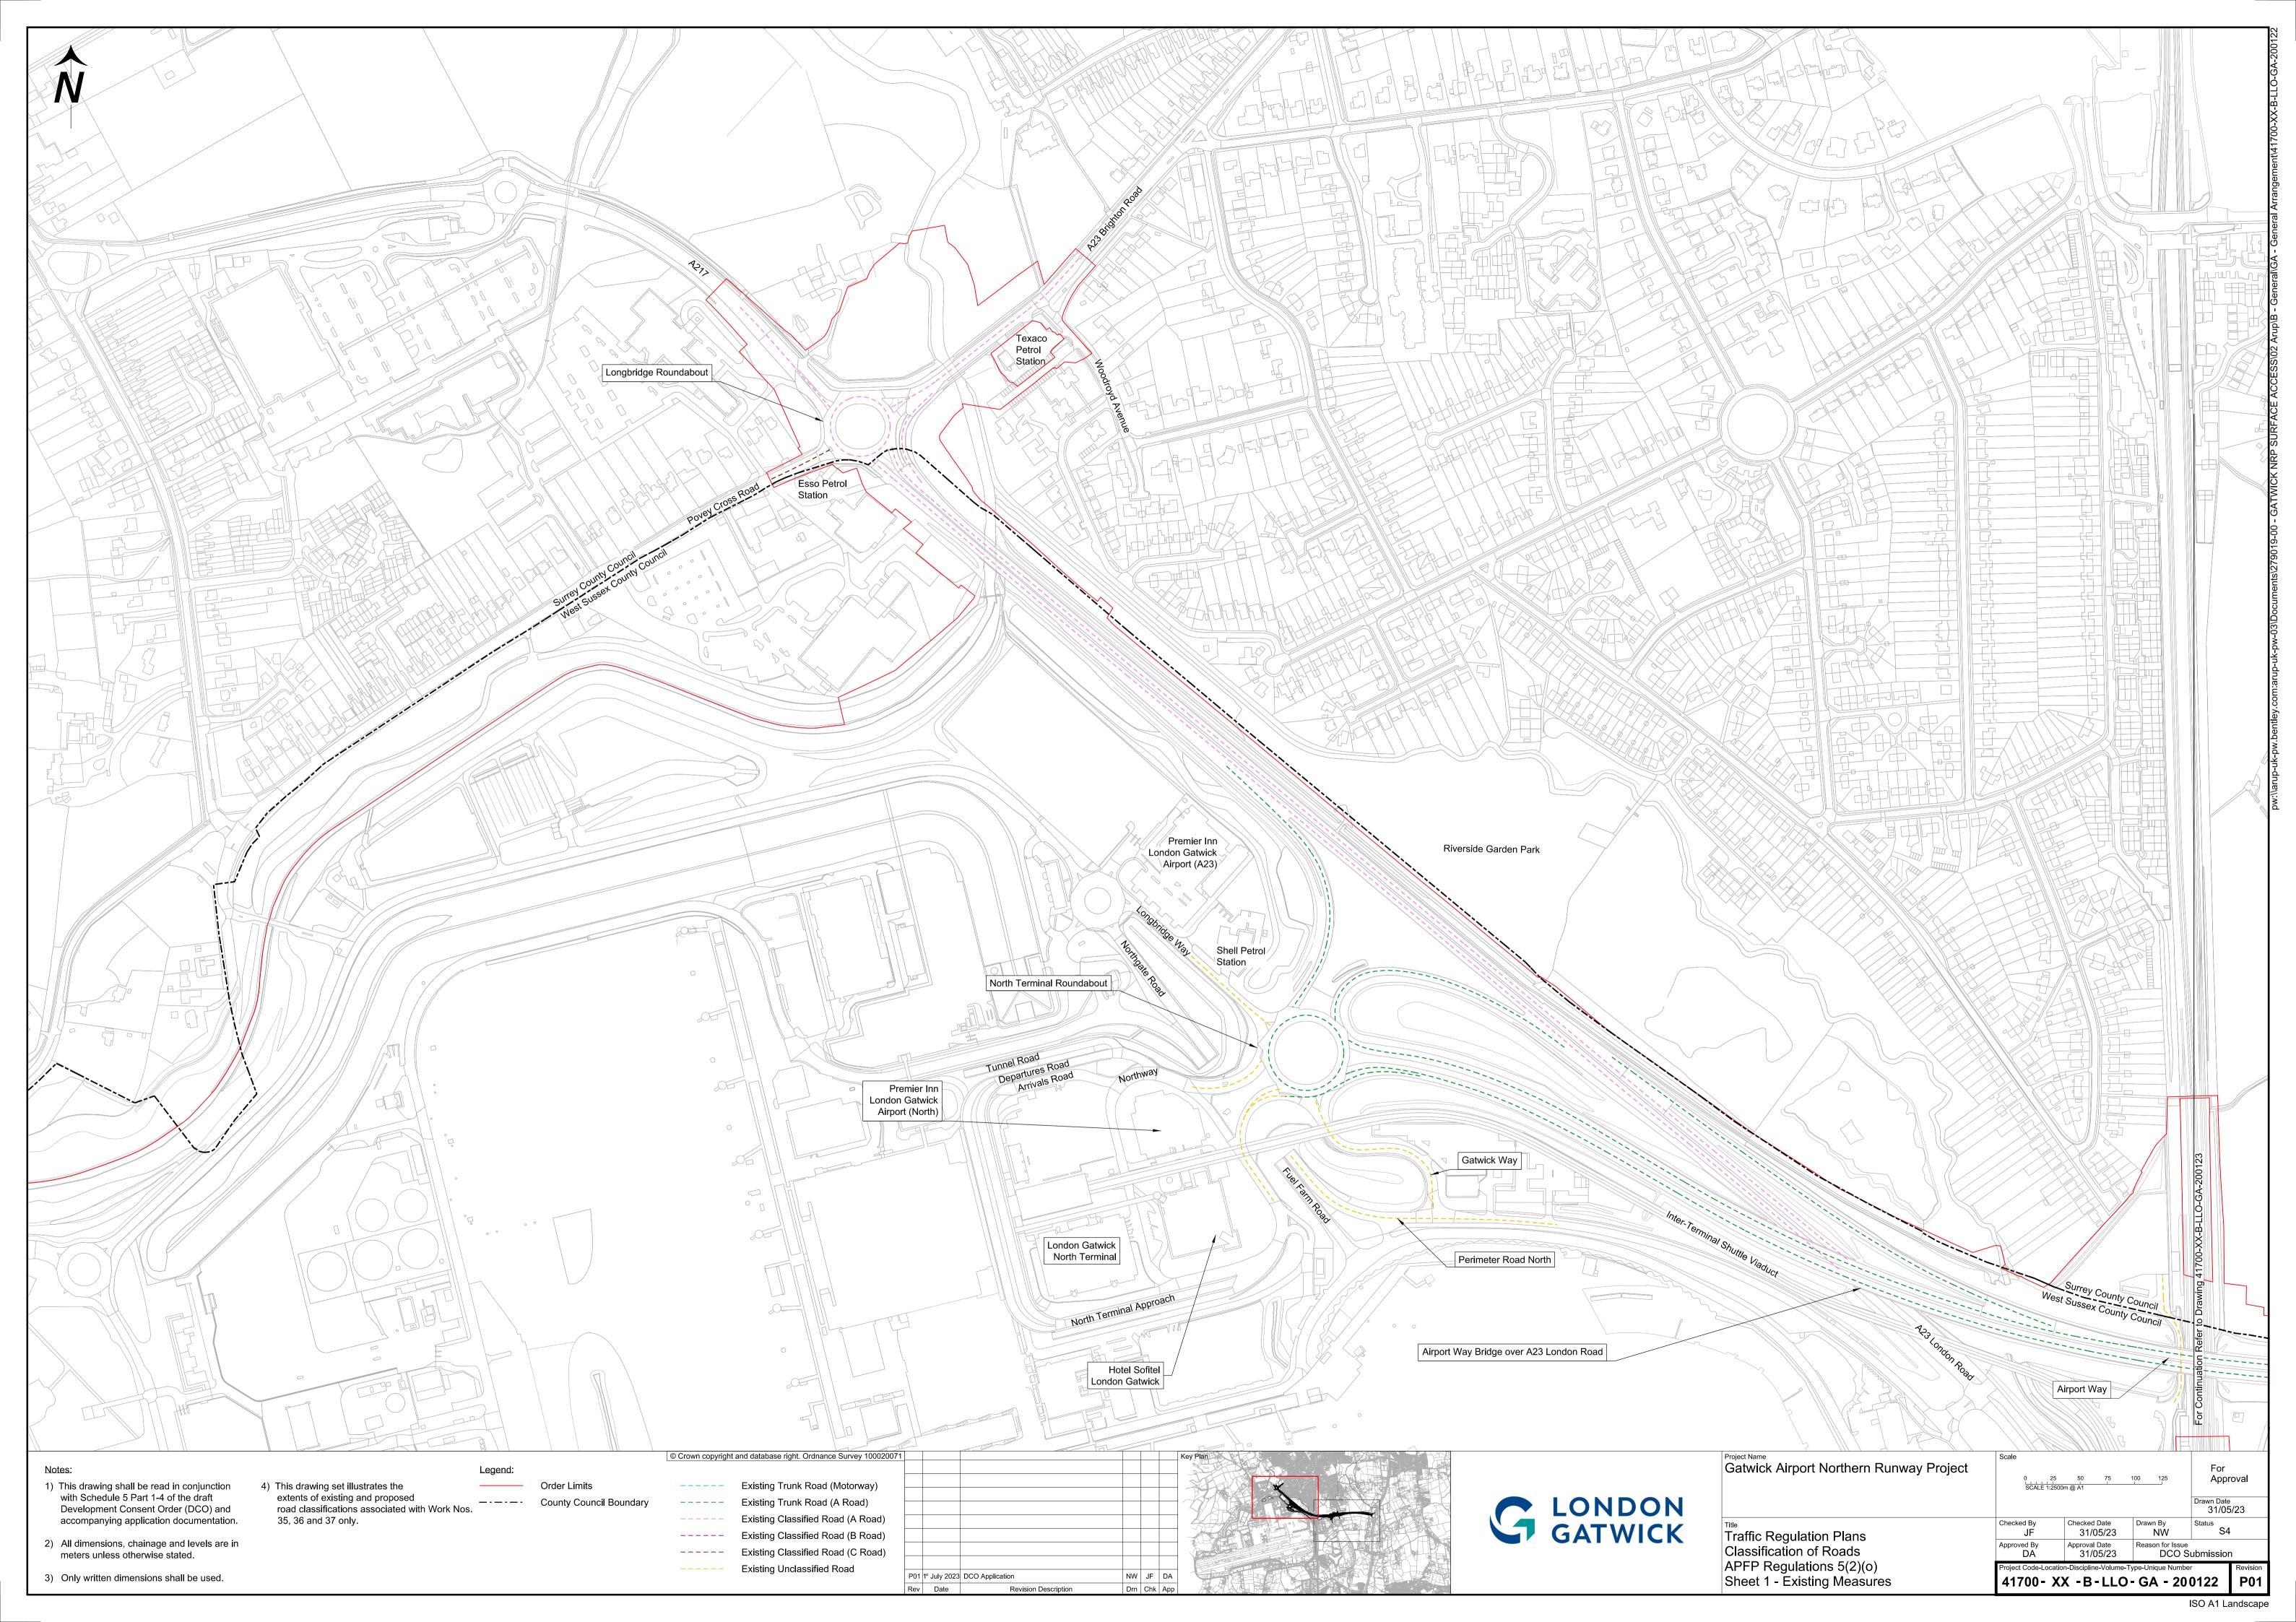

## Traffic Regulation Plans – Classifications of Roads – For Approval

| <b>Drawing Number</b>    | Revision | Drawing Title                                                                   | Scale    | <b>Sheet Size</b> |
|--------------------------|----------|---------------------------------------------------------------------------------|----------|-------------------|
| 41700-XX-B-LLO-GA-200121 | P01      | Traffic Regulation Plans – Classification of Roads – APFP Regulations 5(2)(o) – | 1:7500   | A1                |
|                          |          | Key Plan                                                                        |          |                   |
| 41700-XX-B-LLO-GA-200122 | P01      | Traffic Regulation Plans – Classification of Roads – APFP Regulations 5(2)(o) – | 1:2500   | A1                |
|                          |          | Sheet 1 – Existing Measures                                                     |          |                   |
| 41700-XX-B-LLO-GA-200123 | P01      | Traffic Regulation Plans – Classification of Roads – APFP Regulations 5(2)(o) – | 1:2500   | A1                |
|                          |          | Sheet 2 – Existing Measures                                                     |          |                   |
| 41700-XX-B-LLO-GA-200124 | P01      | Traffic Regulation Plans – Classification of Roads – APFP Regulations 5(2)(o) – | 1:2500 / | A1                |
|                          |          | Sheet 1A – Proposed Measures                                                    | 1:1250   |                   |
| 41700-XX-B-LLO-GA-200125 | P01      | Traffic Regulation Plans – Classification of Roads – APFP Regulations 5(2)(o) – | 1:2500   | A1                |
|                          |          | Sheet 2A – Proposed Measures                                                    |          |                   |