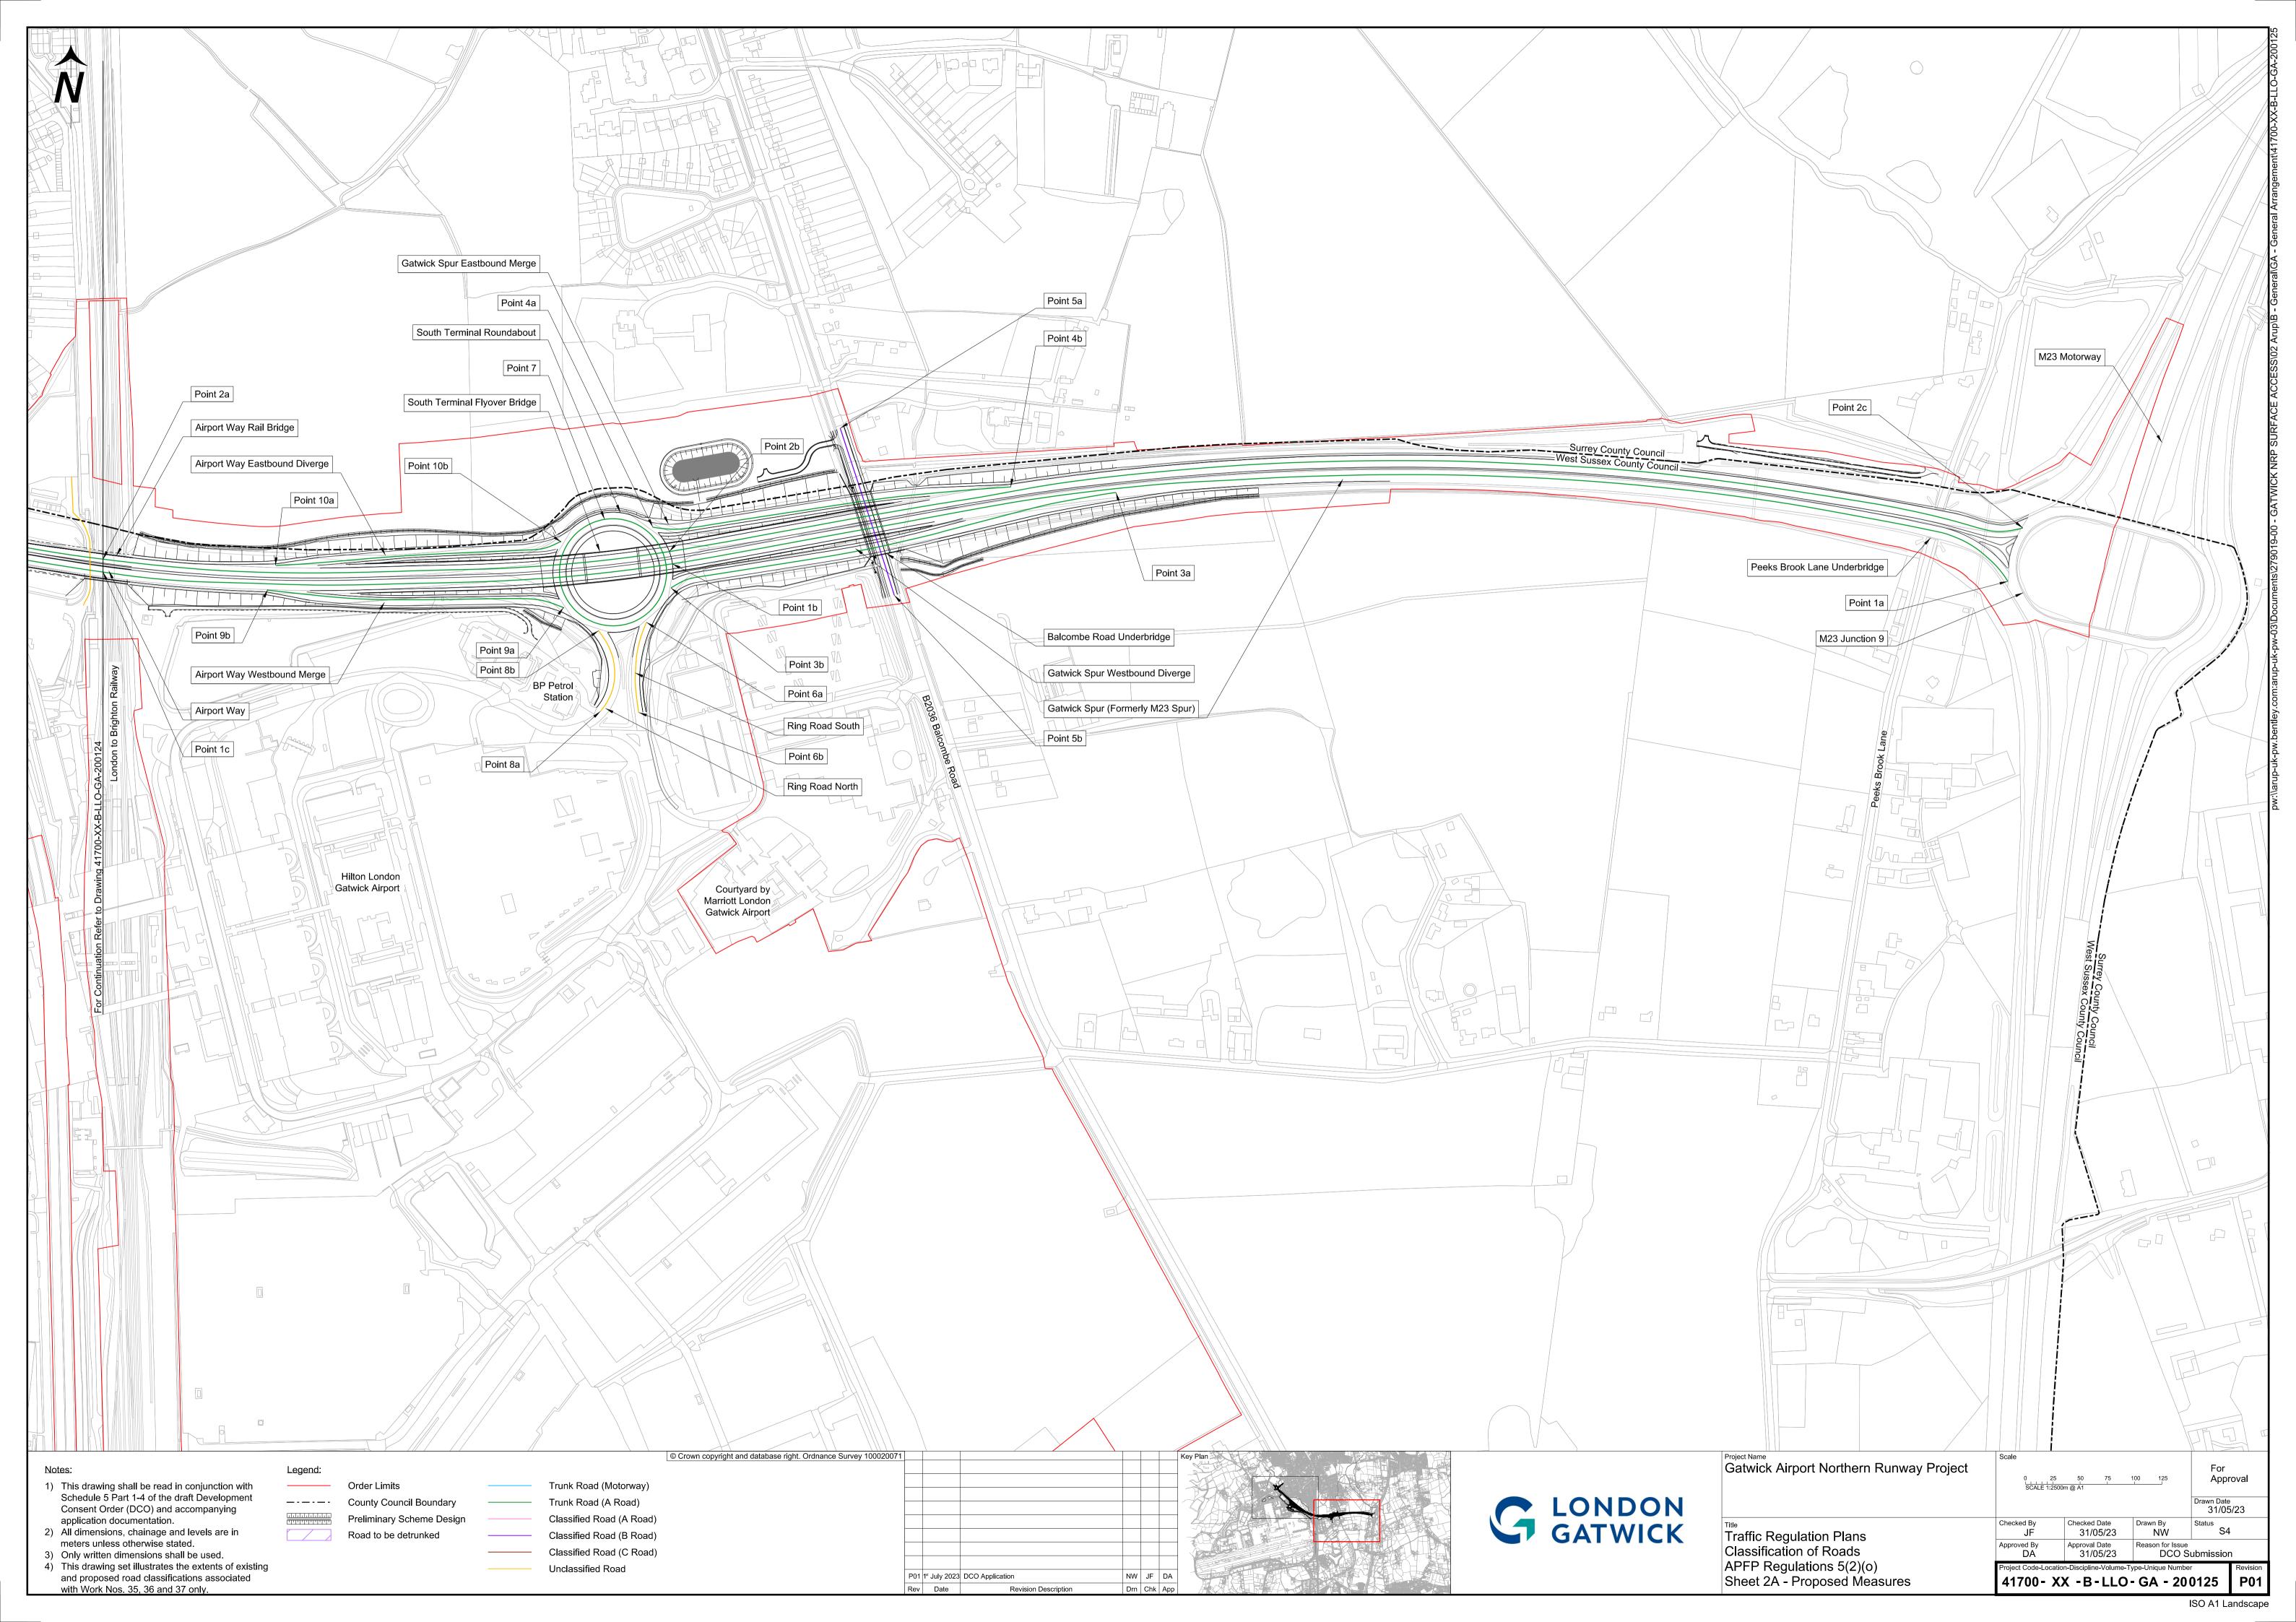

## Traffic Regulation Plans – Classifications of Roads – For Approval

| <b>Drawing Number</b>    | Revision | Drawing Title                                                                   | Scale    | <b>Sheet Size</b> |
|--------------------------|----------|---------------------------------------------------------------------------------|----------|-------------------|
| 41700-XX-B-LLO-GA-200121 | P01      | Traffic Regulation Plans – Classification of Roads – APFP Regulations 5(2)(o) – | 1:7500   | A1                |
|                          |          | Key Plan                                                                        |          |                   |
| 41700-XX-B-LLO-GA-200122 | P01      | Traffic Regulation Plans – Classification of Roads – APFP Regulations 5(2)(o) – | 1:2500   | A1                |
|                          |          | Sheet 1 – Existing Measures                                                     |          |                   |
| 41700-XX-B-LLO-GA-200123 | P01      | Traffic Regulation Plans – Classification of Roads – APFP Regulations 5(2)(o) – | 1:2500   | A1                |
|                          |          | Sheet 2 – Existing Measures                                                     |          |                   |
| 41700-XX-B-LLO-GA-200124 | P01      | Traffic Regulation Plans – Classification of Roads – APFP Regulations 5(2)(o) – | 1:2500 / | A1                |
|                          |          | Sheet 1A – Proposed Measures                                                    | 1:1250   |                   |
| 41700-XX-B-LLO-GA-200125 | P01      | Traffic Regulation Plans – Classification of Roads – APFP Regulations 5(2)(o) – | 1:2500   | A1                |
|                          |          | Sheet 2A – Proposed Measures                                                    |          |                   |