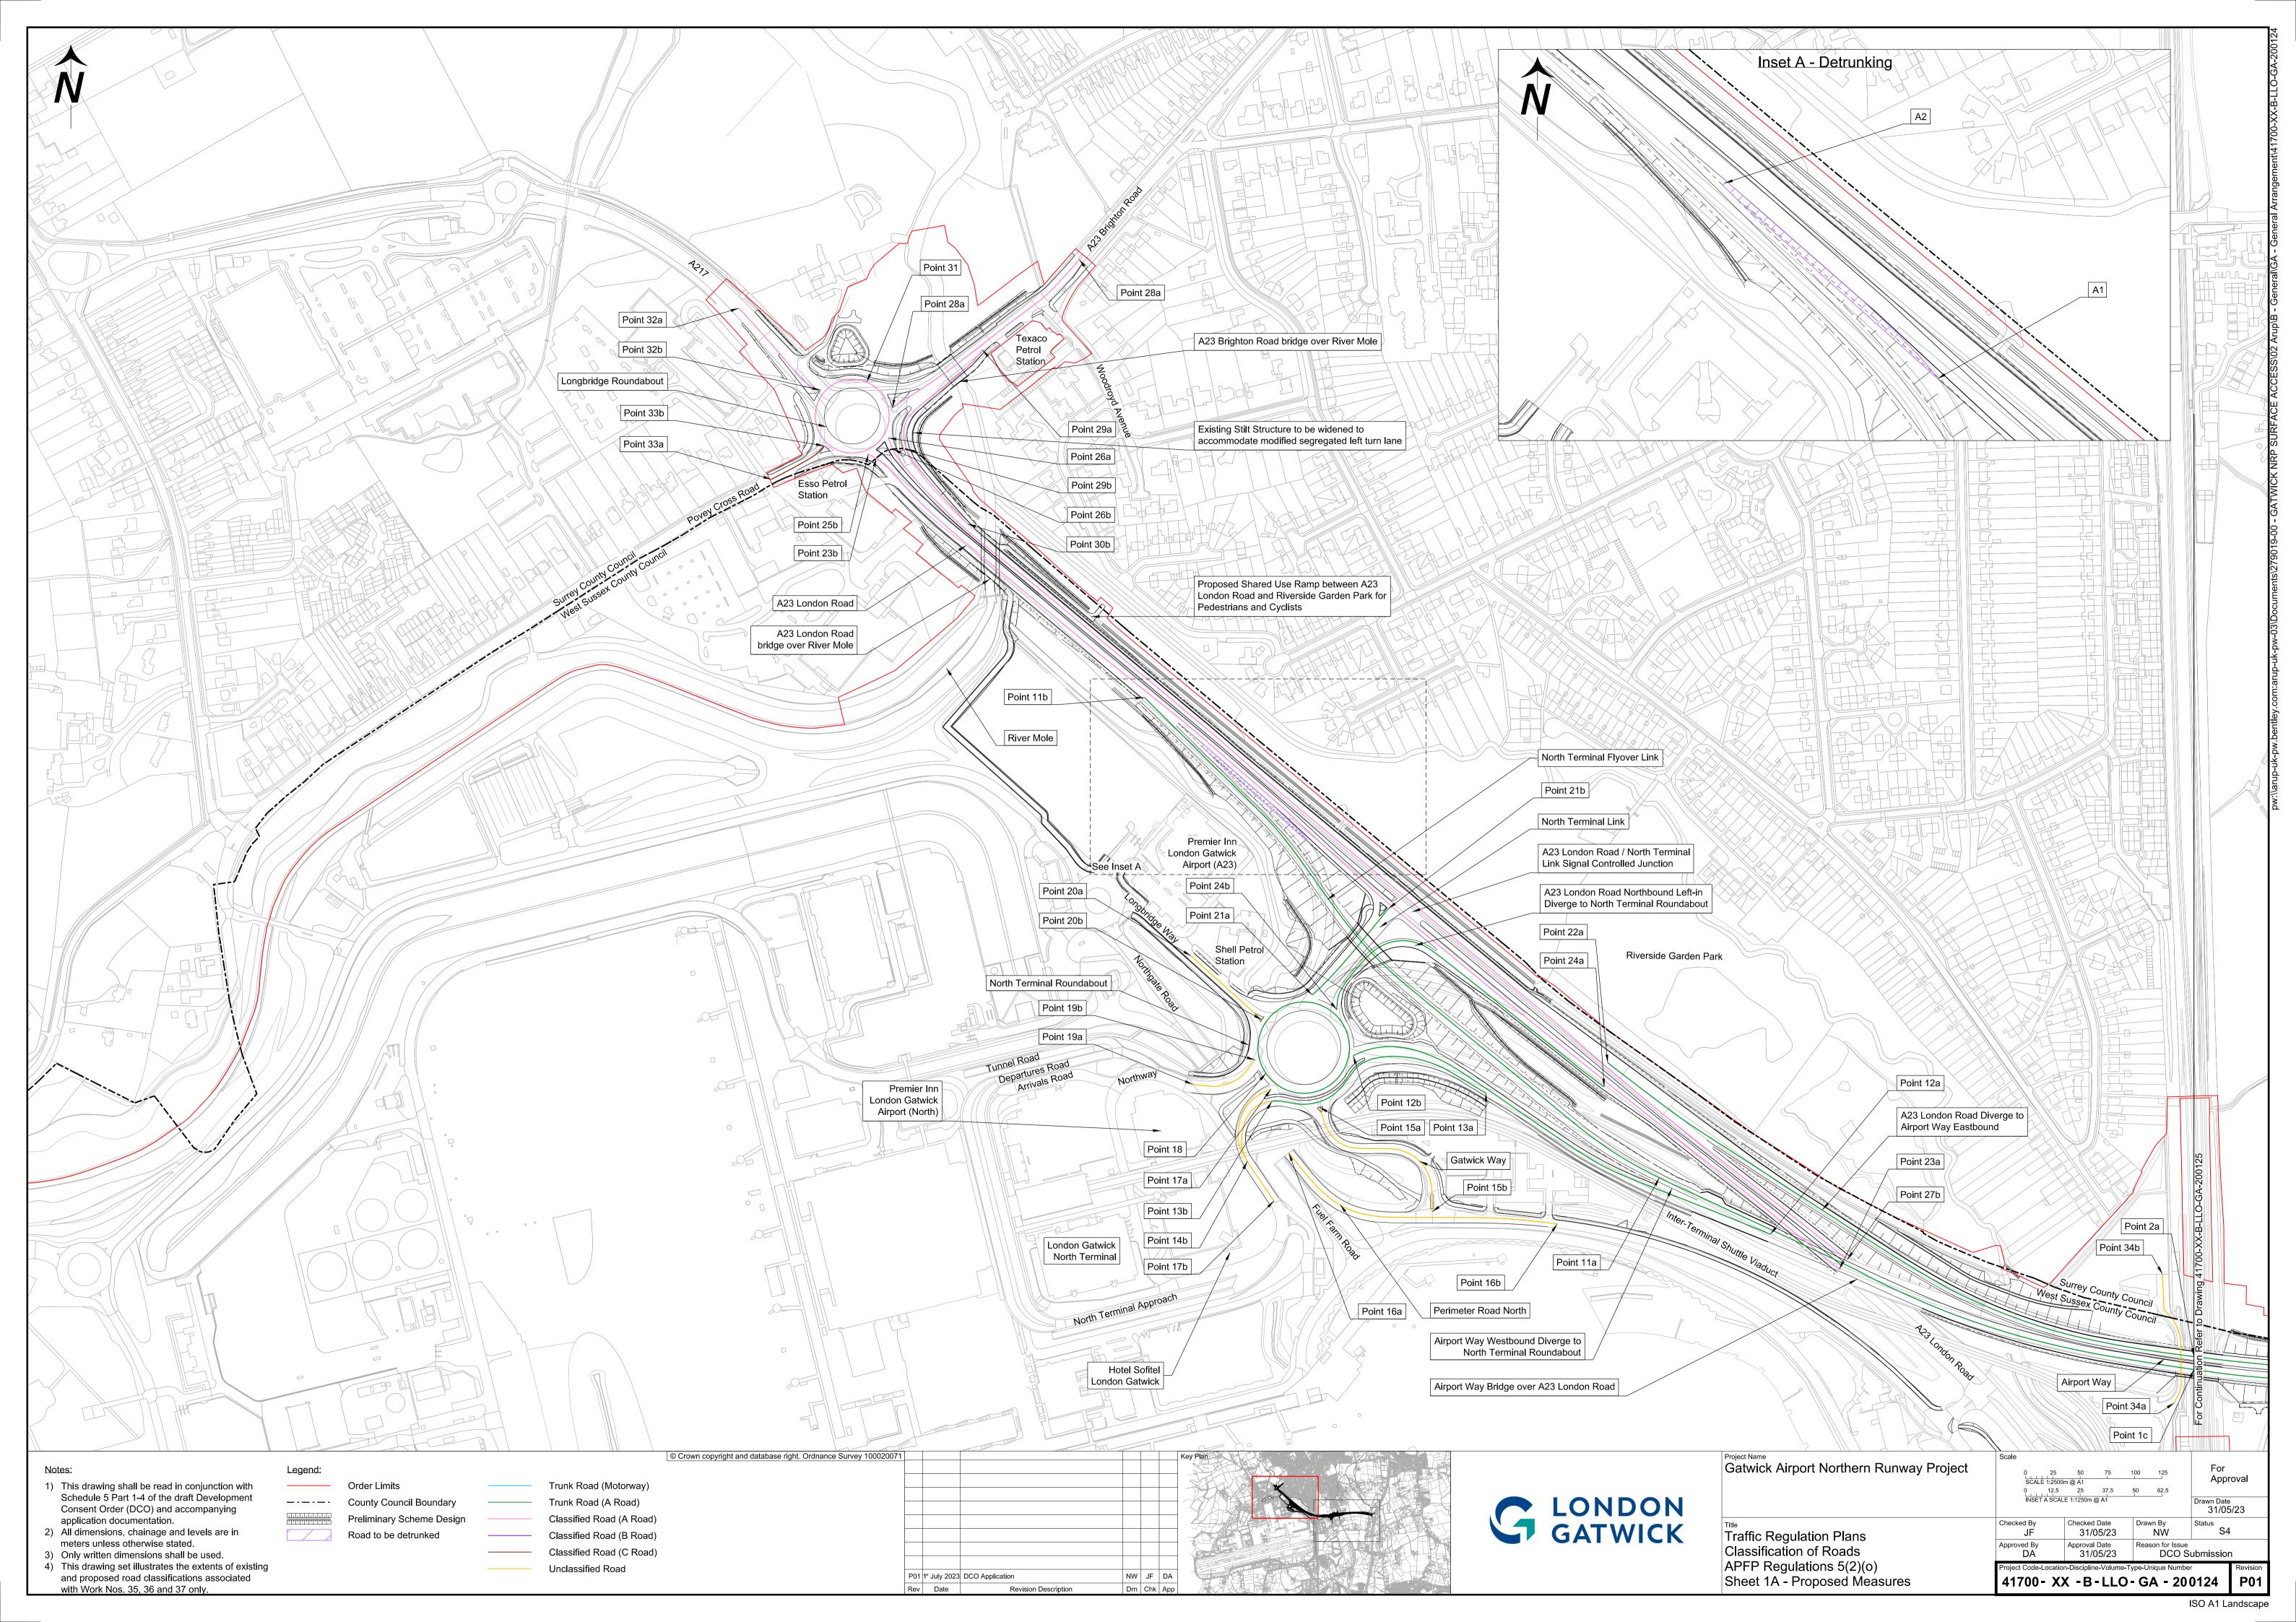

## Traffic Regulation Plans – Classifications of Roads – For Approval

| <b>Drawing Number</b>    | Revision | Drawing Title                                                                   | Scale    | <b>Sheet Size</b> |
|--------------------------|----------|---------------------------------------------------------------------------------|----------|-------------------|
| 41700-XX-B-LLO-GA-200121 | P01      | Traffic Regulation Plans – Classification of Roads – APFP Regulations 5(2)(o) – | 1:7500   | A1                |
|                          |          | Key Plan                                                                        |          |                   |
| 41700-XX-B-LLO-GA-200122 | P01      | Traffic Regulation Plans – Classification of Roads – APFP Regulations 5(2)(o) – | 1:2500   | A1                |
|                          |          | Sheet 1 – Existing Measures                                                     |          |                   |
| 41700-XX-B-LLO-GA-200123 | P01      | Traffic Regulation Plans – Classification of Roads – APFP Regulations 5(2)(o) – | 1:2500   | A1                |
|                          |          | Sheet 2 – Existing Measures                                                     |          |                   |
| 41700-XX-B-LLO-GA-200124 | P01      | Traffic Regulation Plans – Classification of Roads – APFP Regulations 5(2)(o) – | 1:2500 / | A1                |
|                          |          | Sheet 1A – Proposed Measures                                                    | 1:1250   |                   |
| 41700-XX-B-LLO-GA-200125 | P01      | Traffic Regulation Plans – Classification of Roads – APFP Regulations 5(2)(o) – | 1:2500   | A1                |
|                          |          | Sheet 2A – Proposed Measures                                                    |          |                   |