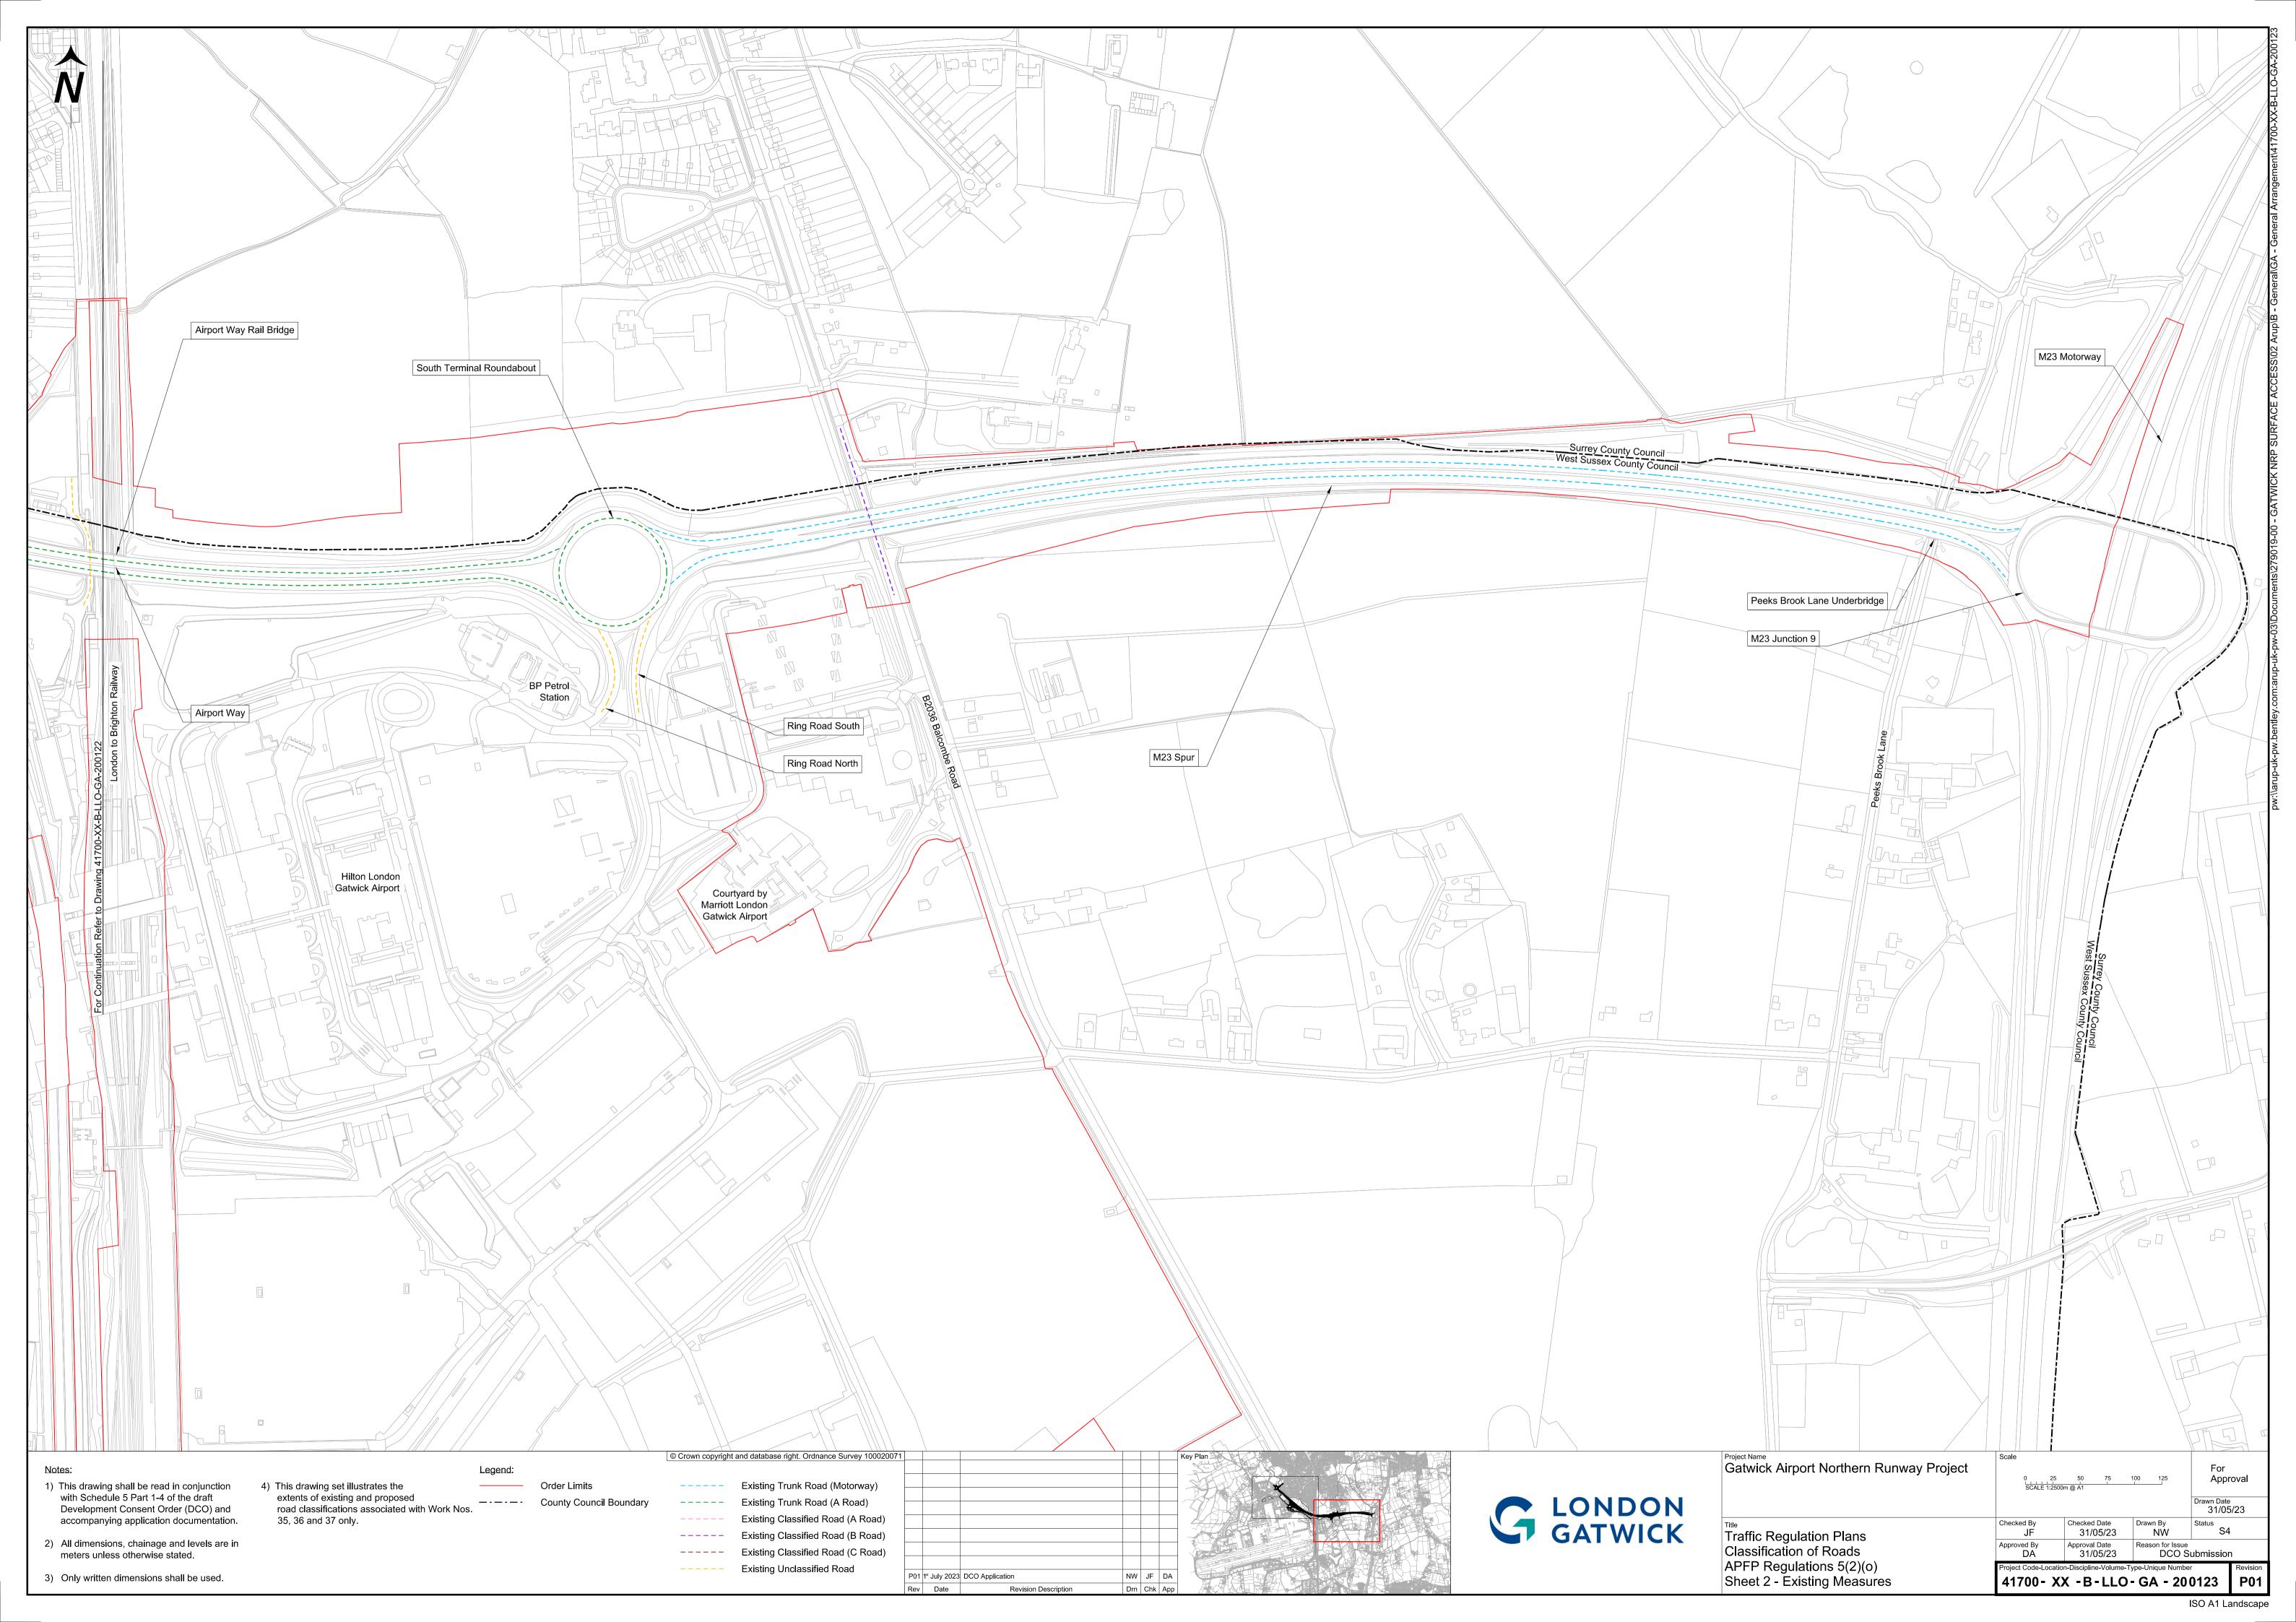

## Traffic Regulation Plans – Classifications of Roads – For Approval

| <b>Drawing Number</b>    | Revision | Drawing Title                                                                   | Scale    | <b>Sheet Size</b> |
|--------------------------|----------|---------------------------------------------------------------------------------|----------|-------------------|
| 41700-XX-B-LLO-GA-200121 | P01      | Traffic Regulation Plans – Classification of Roads – APFP Regulations 5(2)(o) – | 1:7500   | A1                |
|                          |          | Key Plan                                                                        |          |                   |
| 41700-XX-B-LLO-GA-200122 | P01      | Traffic Regulation Plans – Classification of Roads – APFP Regulations 5(2)(o) – | 1:2500   | A1                |
|                          |          | Sheet 1 – Existing Measures                                                     |          |                   |
| 41700-XX-B-LLO-GA-200123 | P01      | Traffic Regulation Plans – Classification of Roads – APFP Regulations 5(2)(o) – | 1:2500   | A1                |
|                          |          | Sheet 2 – Existing Measures                                                     |          |                   |
| 41700-XX-B-LLO-GA-200124 | P01      | Traffic Regulation Plans – Classification of Roads – APFP Regulations 5(2)(o) – | 1:2500 / | A1                |
|                          |          | Sheet 1A – Proposed Measures                                                    | 1:1250   |                   |
| 41700-XX-B-LLO-GA-200125 | P01      | Traffic Regulation Plans – Classification of Roads – APFP Regulations 5(2)(o) – | 1:2500   | A1                |
|                          |          | Sheet 2A – Proposed Measures                                                    |          |                   |